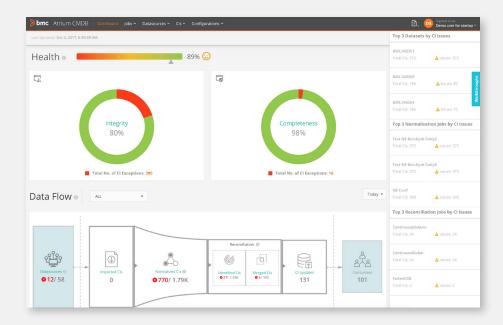

- Empower your service desk with easy access to trusted data
- · Enable configuration management processes within your organization, providing the core toolset
- Powerful data quality and integrity engines normalize and reconcile data
- Create and manage the physical and logical relationships that comprise the services provided by and to your organization
- Forms the ideal foundation for a broader configuration management system (CMS) by integrating easily to service management process solutions and multiple data sources
- Key performance indicators (KPIs) illustrates CMDB health at any time

# FOR MORE INFORMATION

To learn more about BMC CMDB, visit bmc.com/cmdb

An easily tailored configuration management dashboard illustrates the health of your CMDB to ensure the best quality data to be consumed.