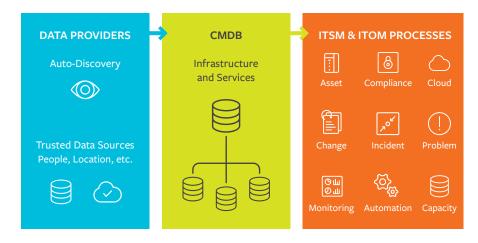

# **BMC SOLUTION**

BMC CMDB is an end-to-end solution that processes disparate data sources into a single pane of glass. This allows organizations to reference a best-of-breed data repository for daily operations and strategic decisions to support their consumers and the business as a whole.

The CMDB provides a single point of reference into the dependencies among business processes, users, applications, and the underlying IT infrastructure, making it the definitive reference for all IT decisions.

# **PRODUCT DETAILS**

BMC CMDB consolidates disparate sources of data into an enterprise-wide view that shows not only infrastructure components and their physical and logical relationships, but also the infrastructure's relationship to business services.